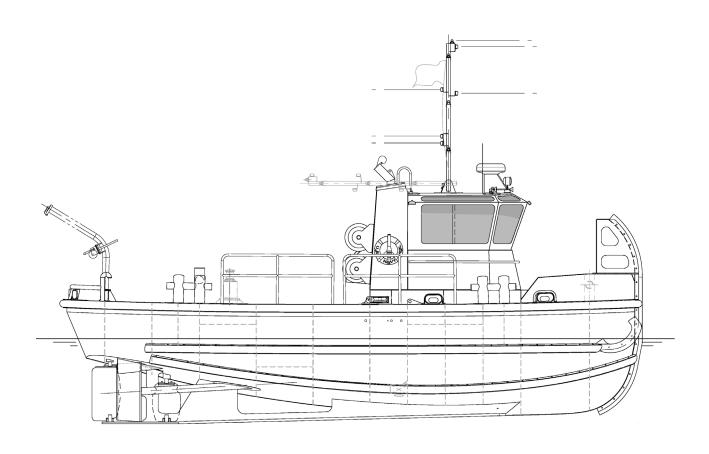

## 41' x 16' Truckable Workboat

This 41' x 16' Workboat was designed to provide Naval shore installations with the capability to meet various port operations and barrier tending requirements. This includes the ability to safely assist barges, submarines, and other naval vessels, open and close security barriers, and to tow/push floating port operations support equipment.

## **Overall Dimensions**

| Length41'-0"                       |
|------------------------------------|
| Breadth 15'-7"                     |
| Depth                              |
| Draft6'0"                          |
| Gross Tonnage None (public vessel) |

| Propulsion     | Twin Screw Diesel |
|----------------|-------------------|
| Horsepower     | 896 HP            |
| Fuel Capacity  | 1,460 gal         |
| Cargo Capacity | 2,000 lbs         |
| Crew Capacity  | 5                 |