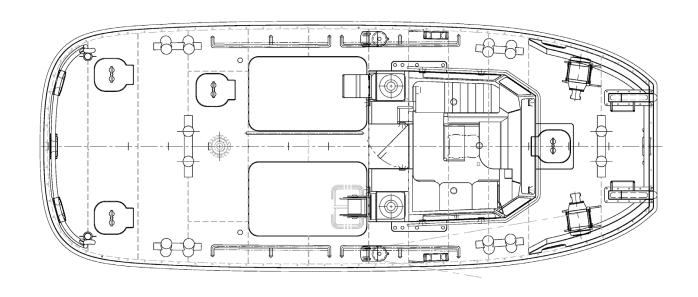

## 41' x 16' Truckable Workboat

This 41' x 16' Workboat was designed to provide Naval shore installations with the capability to meet various port operations and barrier tending requirements. This includes the ability to safely assist barges, submarines, and other naval vessels, open and close security barriers, and to tow/push floating port operations support equipment.

## **Overall Dimensions**

| Length41'-0"                       |
|------------------------------------|
| Breadth 15'-7"                     |
| Depth                              |
| Draft6'0"                          |
| Gross Tonnage None (public vessel) |

| Propulsion     | Twin Screw Diesel |
|----------------|-------------------|
| Horsepower     | 896 HP            |
| Fuel Capacity  | 1,460 gal         |
| Cargo Capacity | 2,000 lbs         |
| Crew Capacity  | 5                 |