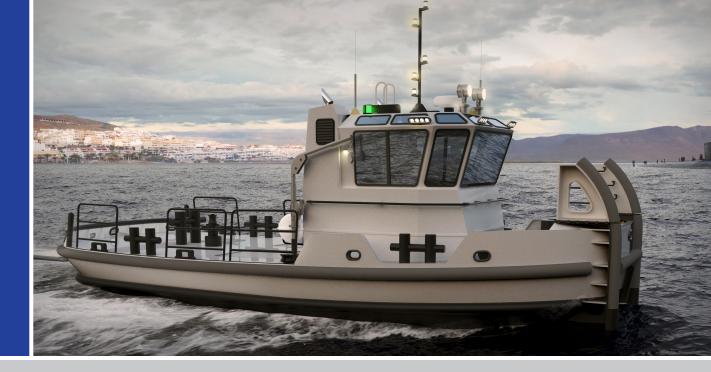

## 41' x 16' Truckable Workboat

This 41' x 16' Workboat was designed to provide Naval shore installations with the capability to meet various port operations and barrier tending requirements. This includes the ability to safely assist barges, submarines, and other naval vessels, open and close security barriers, and to tow/push floating port operations support equipment.