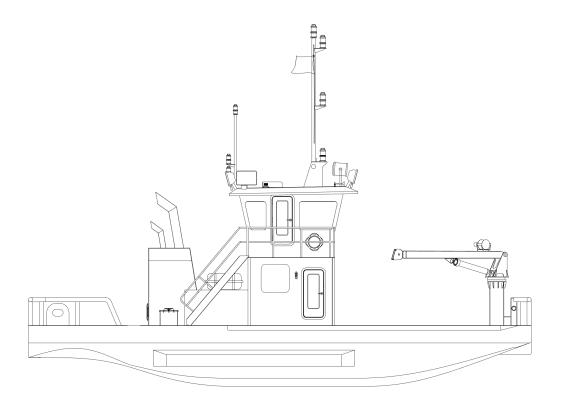

## TWB-01304

## 13m x 4m Workboat

We have the technical experience and the flexibility to design virtually any type of workboat. Our designs perform in any environment, from the shallowest rivers to the deepest oceans. Our integration with Crowley Maritime enables us to leverage the knowledge and resources of one of the most respected names in the maritime industry, with more than 125 years of experience.

Crowley's engineering services team delivers a full range of marine and engineering solutions. This includes detail and conceptual design of 13 Meter Workboats, shipyard management, and on-site consulting services for all types of marine projects anywhere in the world. Our vessel design and marine engineering services are both extraordinary and cost effective. No matter the size and scope of your marine project, our professionals will help you achieve your objectives in the safest and most efficient manner possible.