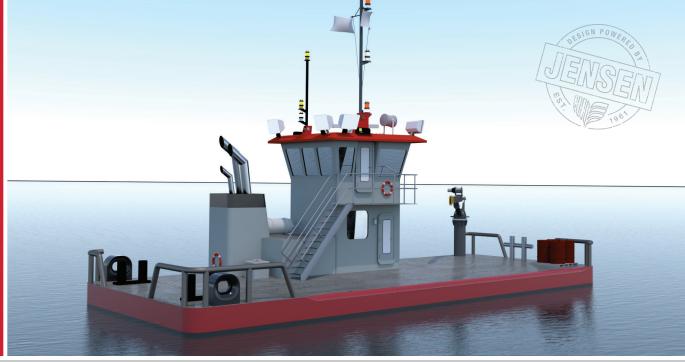

## TWB-01304

## 13m x 4m Workboat

We have the technical experience and the flexibility to design virtually any type of workboat. Our designs perform in any environment, from the shallowest rivers to the deepest oceans. Our integration with Crowley Maritime enables us to leverage the knowledge and resources of one of the most respected names in the maritime industry, with more than 125 years of experience.

Crowley's engineering services team delivers a full range of marine and engineering solutions. This includes detail and conceptual design of 13 Meter Workboats, shipyard management, and on-site consulting services for all types of marine projects anywhere in the world. Our vessel design and marine engineering services are both extraordinary and cost effective. No matter the size and scope of your marine project, our professionals will help you achieve your objectives in the safest and most efficient manner possible.