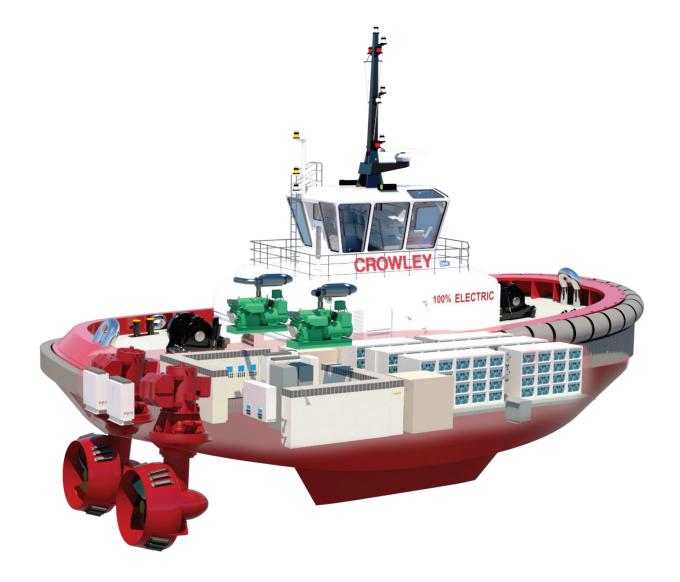

## Ship Assist Electric Tug

Crowley has developed a first of class, fully electric, ship assist tugboat. Utilizing a large battery system coupled with power saving technology enables the vessel to operate its mission in a fully electric mode producing zero emissions. The vessel has two (2) small generators for emergency use and to enable the vessel to transit longer distances at a reduced speed.

The vessel was sized and designed to complete two ship assist jobs in the harbor with minimal to no charging required. The battery system is modular and can be maintained and upgraded for future battery technology improvements without any significant modifications to the vessel.

## **Overall Dimensions**

| Molded Length       | 82'                       | Main Propulsion | 6 MWh battery,                                |
|---------------------|---------------------------|-----------------|-----------------------------------------------|
| Length at Waterline | 78' 4"                    |                 | Azimuthing drive, 2 x 1800 kW electric motors |
| Depth               | 17' 9"                    | Bow Winch       | 40HP Electric Render/                         |
| Design Draft        | 16'                       |                 | Recover Winch                                 |
| Beam                | 40'                       | Stern Winch     | 40HP Electric Render/<br>Recover Winch        |
| Bollard Pull        | 70 short-tons (estimated) | Fuel            | 9800 gal @95%                                 |
| Speed               | 12 knots                  |                 | 0000 gai @0070                                |
| •                   |                           | Fresh Water     | 750 gal                                       |
| Gross Tonnage (US   | Regulatory) <200 GRT      | Berths          | 4                                             |