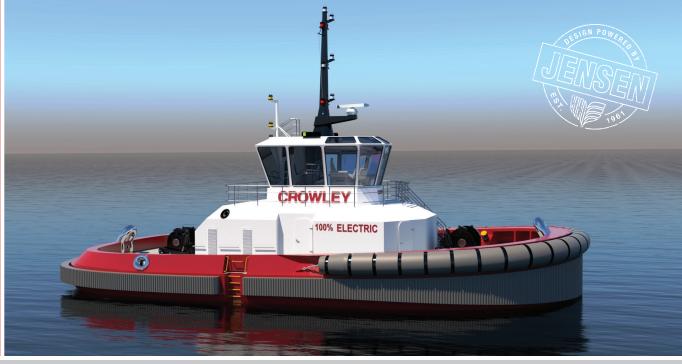

## Ship Assist Electric Tug

Crowley has developed a first of class, fully electric, ship assist tugboat. Utilizing a large battery system coupled with power saving technology enables the vessel to operate its mission in a fully electric mode producing zero emissions. The vessel has two (2) small generators for emergency use and to enable the vessel to transit longer distances at a reduced speed.

Designed with the vessel's operators and with no exhaust stacks, the tug has 360 degrees of visibility from the pilot's station allowing the operator to see all contact points without any obstruction. The tug has also been designed for future autonomous operation to increase the safety and efficiency of the operation.

The vessel was sized and designed to complete two ship assist jobs in the harbor with minimal to no charging required. The battery system is modular and can be maintained and upgraded for future battery technology improvements without any significant modifications to the vessel.