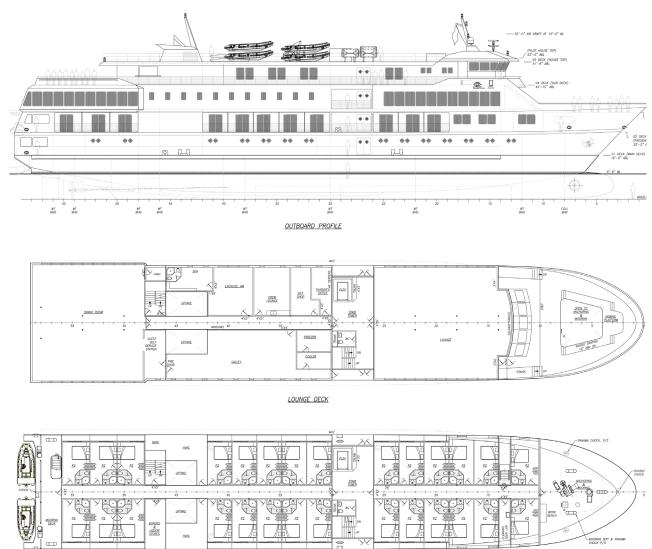

## **Overall Dimensions**

| Length                 | 238'-6" (73 m)                       |
|------------------------|--------------------------------------|
| Breadth                | 44'-0" (13 m)                        |
| Loaded Draft           | 10'-0" (3 m)                         |
| Speed                  | 12 knot                              |
| Propulsion Machinery   | 3,200 hp                             |
| Power Generators       | 2 x 477 kW<br>1 x 230 kW (emergency) |
| Gross Tonnage under 10 | 0 US Reg<br>under 3000 ITC           |

100 Guests 50 Cabins

Outdoor walkway Expedition landing crafts Fitness room and spa Lounge gathering area Restaurant

206.332.8090 crowley.com/vesseldesign Seattle, WA • Jacksonville, FL