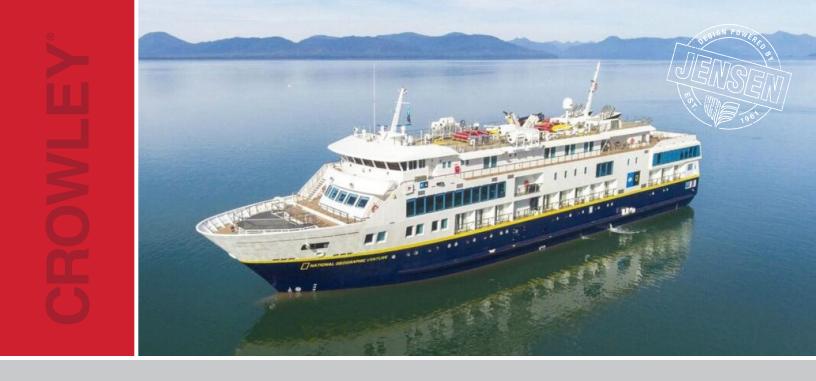

## **Expedition Cruise Vessels**

Jensen provided detailed design and production engineering services for two, 100 passenger, U.S. flagged, coastal cruise ships for Lindblad Expeditions Holdings, Inc. These twin screw diesel ships named National Geographic Quest and National Geographic Venture were delivered July 2017 and October 2018. The duo operates tours between Baja, Costa Rica and Panama during the winter months and southeast Alaska, Oregon, Washington and Canada during the summer months.

For this project, Jensen utilized its innovative 3D modeling capabilities which allowed Lindblad the unique opportunity to confirm the vessel's layout, maintenance envelopes and operational access prior to construction. The group combined all the details of the structural, electrical, mechanical and HVAC systems of the vessel into one comprehensive, full-size 3D, computer model resulting in a virtual vessel that can be inspected early in the design process for safety, maintainability and constructability.