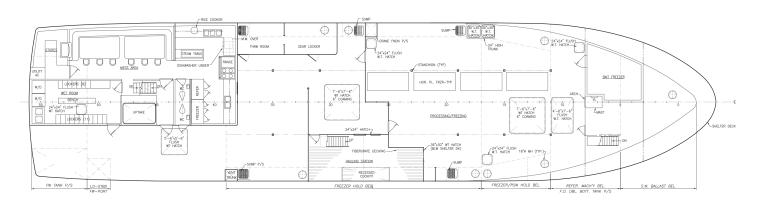

## 149'-6" x 34' Longliner

Jensen's fleet of longliner designs covers a wide range of sizes and capabilities, all the way from 60 to 184 feet in length, and 4,200 to 38,000 cubic feet of hold capacity. Each design is optimized to suit the particular needs of the operators, including crew comfort and safety, fishing and processing productivity, hold capacity, noise reduction, maneuverability, operations in ice, and classification. Propulsion options on these vessels range from single-screw diesel to twin Z-drive diesel-electric, and everything in between. These vessels are configured with easy-to-build single-chine hulls, which offer a balanced compromise between construction cost and hydrodynamic hull efficiency. They can also be configured with molded (non-chine) hulls with developable surfaces when hull efficiency is a primary consideration.

## **Overall Dimensions**

| Length Overall               | 149'-6" | Fuel Capacity (approx                          | @ 98%) 76,190 gal     |
|------------------------------|---------|------------------------------------------------|-----------------------|
| Length on Waterline          | 139'-6" | Fresh Water Capacity (approx @ 100%) 7,042 gal |                       |
| Molded Breadth at Deck       | 34'-0"  | Cargo Hold Volume (ap                          | pprox) 20,000 cu ft   |
| Molded Depth to Deck         | 16'-0"  | Shaft Horsepower                               | 2 x 805 hp @ 1300 RPM |
| Draft to DWL (from baseline) | 12'-0"  | Accommodations                                 | 24                    |