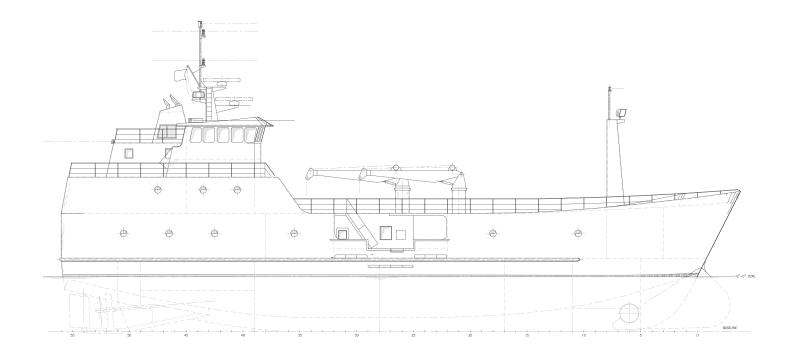

## 149'-6" x 34' Longliner

Jensen's fleet of longliner designs covers a wide range of sizes and capabilities, all the way from 60 to 184 feet in length, and 4,200 to 38,000 cubic feet of hold capacity. Each design is optimized to suit the particular needs of the operators, including crew comfort and safety, fishing and processing productivity, hold capacity, noise reduction, maneuverability, operations in ice, and classification. Propulsion options on these vessels range from single-screw diesel to twin Z-drive diesel-electric, and everything in between. These vessels are configured with easy-to-build single-chine hulls, which offer a balanced compromise between construction cost and hydrodynamic hull efficiency. They can also be configured with molded (non-chine) hulls with developable surfaces when hull efficiency is a primary consideration.

## **Overall Dimensions**

| Length Overall               | 149'-6" | Fuel Capacity (approx                          | @ 98%) 76,190 gal     |
|------------------------------|---------|------------------------------------------------|-----------------------|
| Length on Waterline          | 139'-6" | Fresh Water Capacity (approx @ 100%) 7,042 gal |                       |
| Molded Breadth at Deck       | 34'-0"  | Cargo Hold Volume (ap                          | pprox) 20,000 cu ft   |
| Molded Depth to Deck         | 16'-0"  | Shaft Horsepower                               | 2 x 805 hp @ 1300 RPM |
| Draft to DWL (from baseline) | 12'-0"  | Accommodations                                 | 24                    |