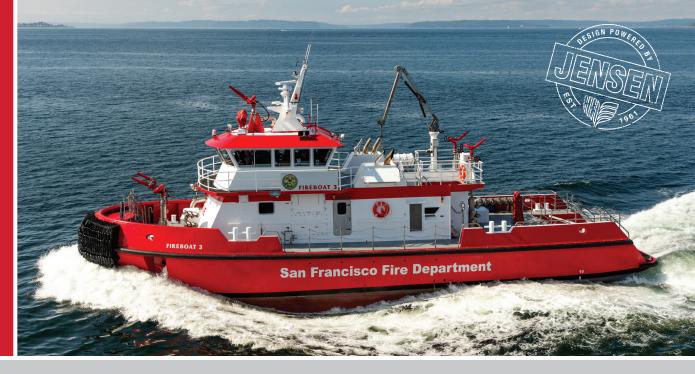

## 88' x 25' Fireboat

This design was developed for the construction of one (1) 88' Super Pumper NFPA Type II Fireboat for the San Francisco Fire Department. The vessel will operate in San Francisco Bay, San Pablo Bay and the Pacific Ocean within five miles of shore and the adjoining inland waterways.

The vessel is designed primarily for Pumping, Firefighting, Rescue, EMS and Patrol. The vessel will have CBRNE detection capabilities; crew protection will be provided by personal SCBAs and local air supply ports. The vessel is designed in accordance with NFPA 1925 Standard on Marine Fire-Fighting Vessels and American Bureau of Shipping Rules for Building and Classing Steel Vessels under 90 Meters (295 ft) in length but will not be classed.