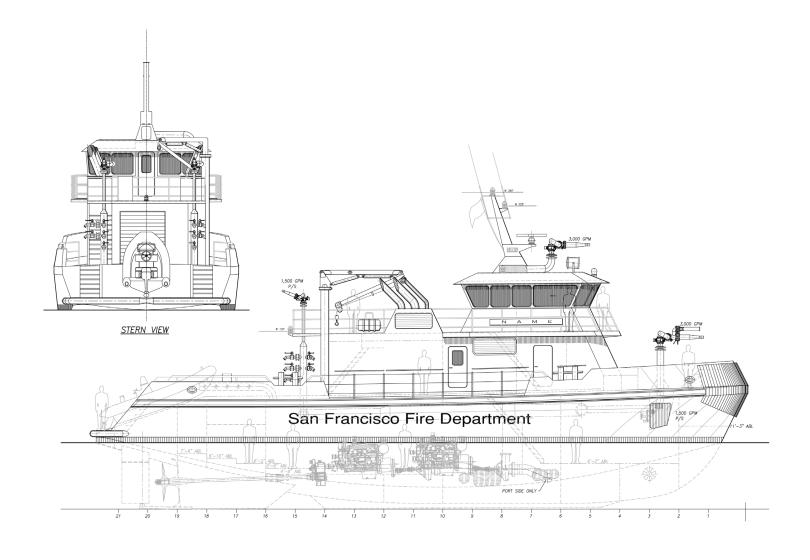

## 88' x 25' Fireboat

This design was developed for the construction of one (1) 88' Super Pumper NFPA Type II Fireboat for the San Francisco Fire Department. The vessel will operate in San Francisco Bay, San Pablo Bay and the Pacific Ocean within five miles of shore and the adjoining inland waterways.

The vessel is designed primarily for Pumping, Firefighting, Rescue, EMS and Patrol. The vessel will have CBRNE detection capabilities; crew protection will be provided by personal SCBAs and local air supply ports. The vessel is designed in accordance with NFPA 1925 Standard on Marine Fire-Fighting Vessels and American Bureau of Shipping Rules for Building and Classing Steel Vessels under 90 Meters (295 ft) in length but will not be classed.

## **Overall Dimensions**

| Length      | 88'-0" (26.8 m)       | Fire Fighting Foam    | 1,000 gal (3,780 L)                |
|-------------|-----------------------|-----------------------|------------------------------------|
| Breadth     | 25'-0" (7.6 m)        | Pump capacity         | 18,000 gpm (4,000 m <sup>3</sup> ) |
| Depth       | 14'-4" (4.4 m)        | Propulsion            | 2 x Cummins QSK19-M                |
| Crew        | 3 + 4 fire fighters   | Engine Horsepower     | 2 x 750 bhp (559 kW)               |
| Fuel Oil    | 10,900 gal (41,200 L) | Speed Full Load Condi | tion 11.5 knots                    |
| Lube Oil    | 175 gal (660 L)       | Fire Engine           | 1 x Cummins QSK19-M                |
| Fresh Water | 250 gal (3,780 L)     | Certifications        | 3 x CounterFire ESF<br>300-550     |