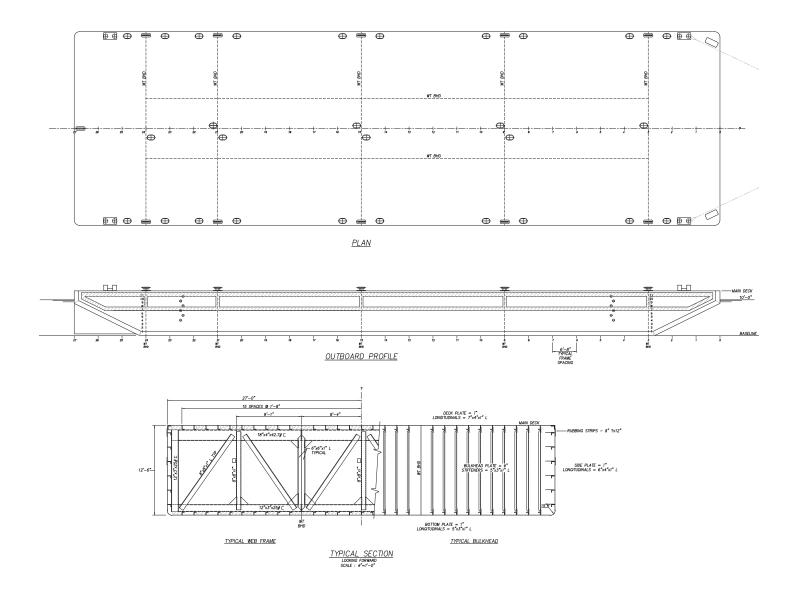

## 180' x 54' Deck Cargo Barge

Crowley's engineering services team delivers a full range of marine and engineering solutions. This includes detail and conceptual design, shipyard management, and on-site consulting services for all types of marine projects anywhere in the world. Our vessel design and marine engineering services are both extraordinary and cost effective. No matter the size and scope of your marine project, our professionals will help you achieve your objectives in the safest and most efficient manner possible.

## **Overall Dimensions**

| Length  | 180'-0" (54.9 m) | Draft       | 10'-0" (3.1 m)            |
|---------|------------------|-------------|---------------------------|
| Breadth | 54'-0" (16.5 m)  | Deck Rating | 2500 lbs/ft2 (12.2 MT/m²) |
| Depth   | 12'-6" (3.8 m)   | Class       | ABS                       |