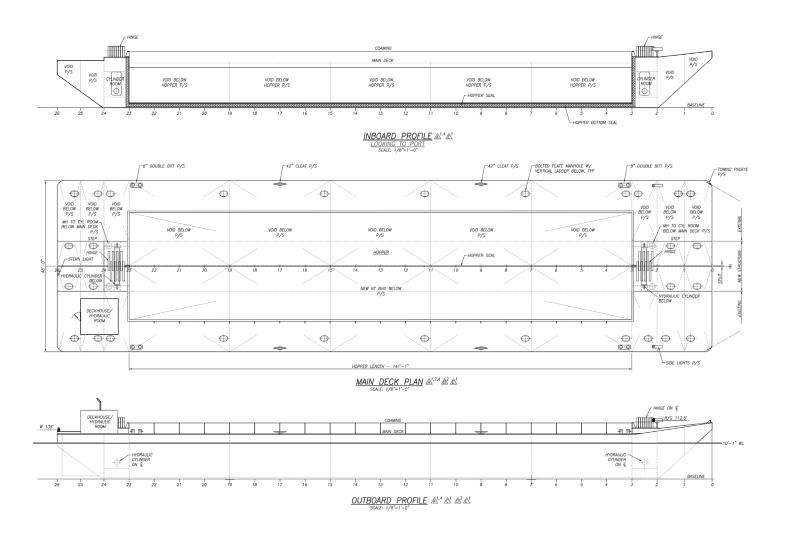

## **Vessel Specifications**

## **Overall Dimensions**

| Length                 | 183'-9" | Fuel          | 490 gal |
|------------------------|---------|---------------|---------|
| Length on Waterline    | 179'-7" | Hydraulic Oil | 500 gal |
| Molded Breadth at Deck | 48'     |               |         |
| Molded Depth to Deck   | 12' 7"  |               |         |