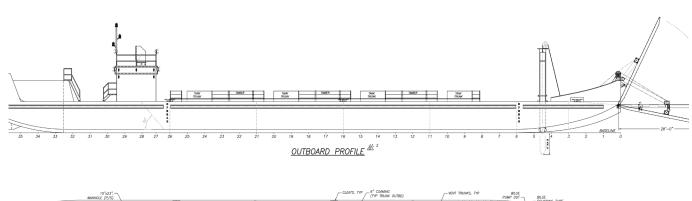

## **Overall Dimensions**

| TUG             |                    | BARGE                 |                                                    |
|-----------------|--------------------|-----------------------|----------------------------------------------------|
| Length, Overall | 77'-8" (23.7 m)    | Length, Overall       | 183'-0" (55.8 m)                                   |
| Beam            | 32'-0" (9.8 m)     | Breadth               | 50'-0" (15.2 m)                                    |
| Depth           | 8'-0" (2.4 m)      | Depth at Side         | 9'-0" (2.7 m)                                      |
| Draft           | 4'-0" (1.2 m)      | Cargo Fuel (Diesel)   | 8,000 BBL (1,272 m³)                               |
| Fuel Oil        | 12,390 gal (47 m³) |                       | (Max Available)                                    |
| Fresh Water     | 3,050 gal (12 m³)  | Cargo Fuel (Gasoline) | 3,000 BBL (477 m <sup>3</sup> )<br>(Max Available) |