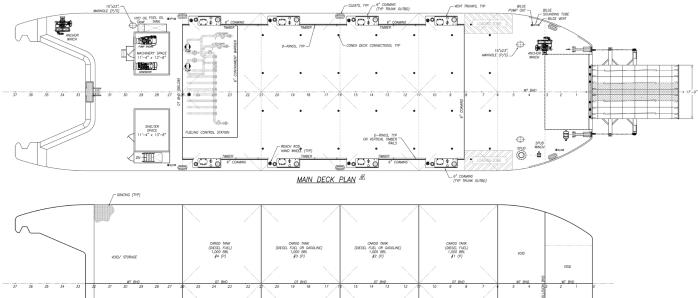

BOTTOM PLAN

CARGO TANK (DIESEL FUEL) 1,000 BBL #1 (S)

## **Overall Dimensions**

| TUG             |                    | BARGE                 |                                                    |
|-----------------|--------------------|-----------------------|----------------------------------------------------|
| Length, Overall | 77'-8" (23.7 m)    | Length, Overall       | 183'-0" (55.8 m)                                   |
| Beam            | 32'-0" (9.8 m)     | Breadth               | 50'-0" (15.2 m)                                    |
| Depth           | 8'-0" (2.4 m)      | Depth at Side         | 9'-0" (2.7 m)                                      |
| Draft           | 4'-0" (1.2 m)      | Cargo Fuel (Diesel)   | 8,000 BBL (1,272 m³)                               |
| Fuel Oil        | 12,390 gal (47 m³) |                       | (Max Available)                                    |
| Fresh Water     | 3,050 gal (12 m³)  | Cargo Fuel (Gasoline) | 3,000 BBL (477 m <sup>3</sup> )<br>(Max Available) |