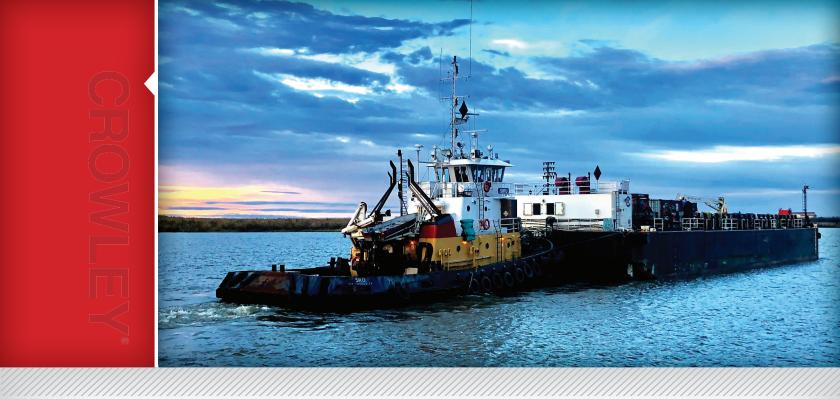

## SIKU - 1,000 SERIES TUGBOAT

Siku-Class tugs were designed for ulitilization with lighter and oil barges in the coastwise and river trades of Western Alaska. Their stern configuration shrouds the propellers in tunnels, enabling these tugs to work at very shallow daft.

Crowley operates one of the largest and most diverse fleets of tugs in the world. The fleet offers a full range of maneuverability and versatility for work inside and outside the harbor. Crowley tugs are regulary used for linehaul tandem towing, ship assist, tanker escort and emergency rescue towing throughout the Western Hemisphere, including Alaska; the U.S. West, Gulf and East coasts; and the Caribbean.

All company tugs are fully instrumented with pilothouse-controlled engine rooms, and are equipped with the latest in navigational and communciations technology.