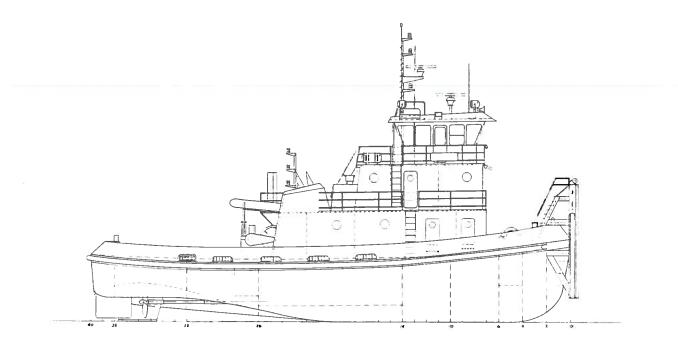

## SIKU - 1,000 SERIES TUGBOAT

Siku-Class tugs were designed for ulitilization with lighter and oil barges in the coastwise and river trades of Western Alaska. Their stern configuration shrouds the propellers in tunnels, enabling these tugs to work at very shallow daft.

## **GENERAL SPECIFICATIONS**

**FLAG** 

**United States** 

**PORT OF REGISTRY** 

San Francisco, CA

**BUILDER** 

McDermott Shipyard Morgan City, LA

**OVERALL DIMENSIONS** 

Length: 85'9" Breadth: 28'6" Depth: 10'

**TONNAGE - Registered** 

118 tons gross; 80 tons net

CONSTRUCTION

Steel

**LIGHT DRAFT** 

5' 6"

**LOADED DRAFT** 

8'3"

**FUEL CAPACITY** 

40,000 gallons

**POTABLE WATER** 

2,800 gallons

LUBE OIL

700 gallons

**MAIN ENGINES** 

Two Caterpillar 3412

**AUXILIARY ENGINES** 

Two Caterpillar 3304

**PROPELLERS** 

Twin-screw, 5-bladed stainless steel

**HORSEPOWER** 

1,248 maximum continuous BHP

**BOLLARD PULL** 

25,000 lbs. ahead/18,720 lbs. astern

**REDUCTION GEAR** 

Twin Disk MG 540, ratio 6.18:1

**TOWING WINCH** 

Markey TYS-24, single drum with a

pendant drum

**TOWING WIRE** 

1@1,700' of 1/2" wire rope Pedant: 500' of 1 3/8" wire rope