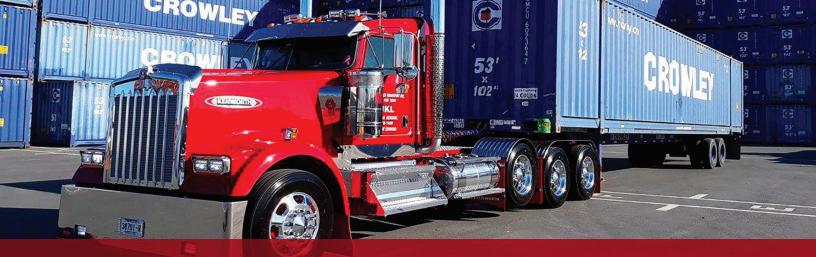

## Company-Owned Equipment Fleet to Accommodate Your Full Container Loads (FCL) Including:

48'/53' | Dry and Refrigerated 40'/45'/48' | Flatbeds Chassis, LowBoys and More