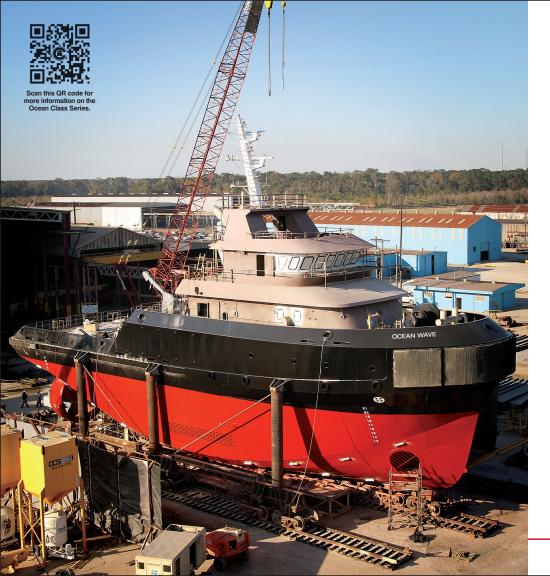

## We're in it for the long haul.

Crowley's new Ocean Class tugs crush the challenges of larger, heavier loads with longer, faster tows that lessen the impact on our environment.

- Over 250,000 gallons of fuel capacity and impressive fuel efficiency – cross oceans without interruption and arrive with fuel to spare.
- Fuel monitoring and accountability management system and fuel-efficient Tier II marine engines (upgradable to Tier IV) ensure fuel optimization for any weather or sea state.
- Certified "green passport" vessel with double hulled construction and zero fluids discharge.
- All that plus 10,800 HP with 165 MT bollard pull;
  Dynamic Positioning; FIFI 1 rated and US Flagged.