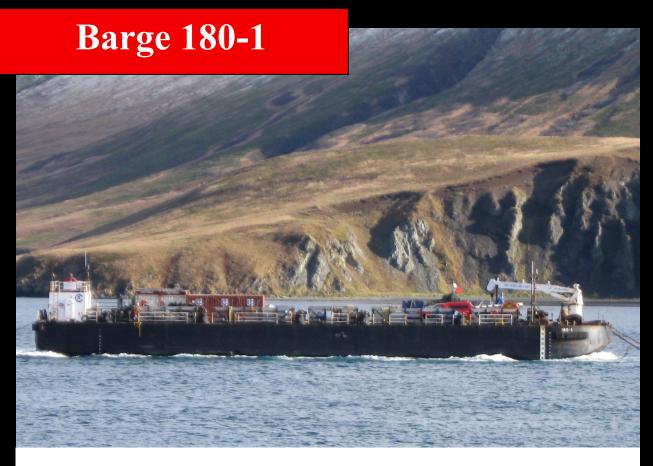

## **Barge 180-1**

**FLAG:** United States

**PORT OF REGISTRY:** San Francisco, CA

**OVERALL DIMENSIONS:** Length: 180'

Breadth: 52'

Depth:. 14' 6"

**TONNAGE:** DWT 2,470 LT

**GRT To Be Determined** 

**CONSTRUCTION:** Steel

LIGHT DRAFT: 2' 6"

LOADED DRAFT: 12' 3"

**CUBIC CAPACITY:** 12,328 bbls (517,800 gallons)

**NUMBER OF CARGO TANKS:** 10

**TPI:** 21.8 LT

**CARGO PUMPS:** 2@ 2,350 GPM each @ 240, TDH

**PUMP ENGINES:** 2 CAT 3304 DITA each@160 HP

**CERTIFIED FOR:** Grade B and lower

**DECK CARGO LOAD LIMIT:** 2,500 lbs per square foot.

**CLASSIFICATION:** A1 Oil Barge

201 Arctic Slope Ave Anchorage, AK 99518 (907) 777-5505 www.crowley.com