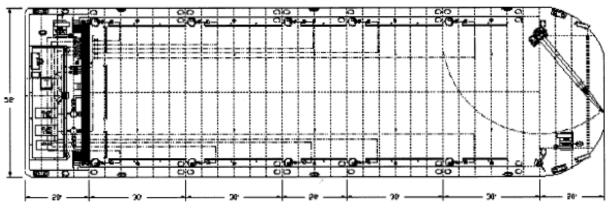

## **Barge 180-1**

**FLAG:** United States

**PORT OF REGISTRY:** San Francisco, CA

**OVERALL DIMENSIONS:** Length: 180'

Breadth: 52'

Depth:. 14' 6"

**TONNAGE:** DWT 2,470 LT

**GRT To Be Determined** 

**CONSTRUCTION:** Steel

LIGHT DRAFT: 2' 6"

LOADED DRAFT: 12' 3"

**CUBIC CAPACITY:** 12,328 bbls (517,800 gallons)

**NUMBER OF CARGO TANKS:** 10

**TPI:** 21.8 LT

**CARGO PUMPS:** 2@ 2,350 GPM each @ 240, TDH

**PUMP ENGINES:** 2 CAT 3304 DITA each@160 HP

**CERTIFIED FOR:** Grade B and lower

**DECK CARGO LOAD LIMIT:** 2,500 lbs per square foot.

**CLASSIFICATION:** A1 Oil Barge

201 Arctic Slope Ave Anchorage, AK 99518 (907) 777-5505 www.crowley.com