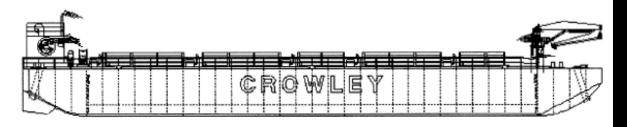

## **Barge 180-1**

**FLAG:** United States

**PORT OF REGISTRY:** San Francisco, CA

**OVERALL DIMENSIONS:** Length: 180'

Breadth: 52'

Depth:. 14' 6"

**TONNAGE:** DWT 2,470 LT

**GRT To Be Determined** 

**CONSTRUCTION:** Steel

LIGHT DRAFT: 2' 6"

LOADED DRAFT: 12' 3"

**CUBIC CAPACITY:** 12,328 bbls (517,800 gallons)

**NUMBER OF CARGO TANKS:** 10

**TPI:** 21.8 LT

**CARGO PUMPS:** 2@ 2,350 GPM each @ 240, TDH

**PUMP ENGINES:** 2 CAT 3304 DITA each@160 HP

**CERTIFIED FOR:** Grade B and lower

**DECK CARGO LOAD LIMIT:** 2,500 lbs per square foot.

**CLASSIFICATION:** A1 Oil Barge

201 Arctic Slope Ave Anchorage, AK 99518 (907) 777-5505 www.crowley.com